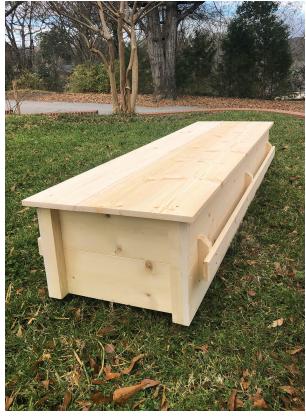

## **Description:**

Plain spruce wood box with lid and handles, glued and screwed

Standard Size Outside Dimensions (fits in standard vaults):

26" Wide

15.5" High

82.5" Long

Standard Size Inside Dimensions:

20" Wide

13" High

75" Long

Approximate empty weight: 88 pounds Total weight limit: 400 pounds