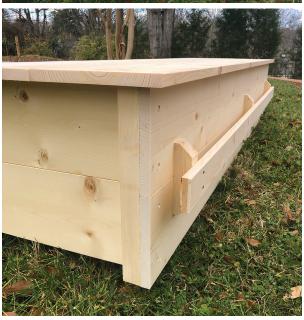

## **Description:**

Plain spruce wood box with lid and handles, glued and screwed

Standard Size Outside Dimensions (fits in standard vaults):

26" Wide

15.5" High

82.5" Long

Standard Size Inside Dimensions:

20" Wide