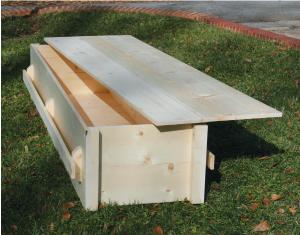

## **Description:**

Plain spruce wood box with lid and handles, glued and screwed

Standard Size Outside Dimensions (fits in standard vaults):

26" Wide

15.5" High

82.5" Long

Standard Size Inside Dimensions:

20" Wide

13" High

75" Long

Approximate empty weight: 88 pounds Total weight limit: 400 pounds